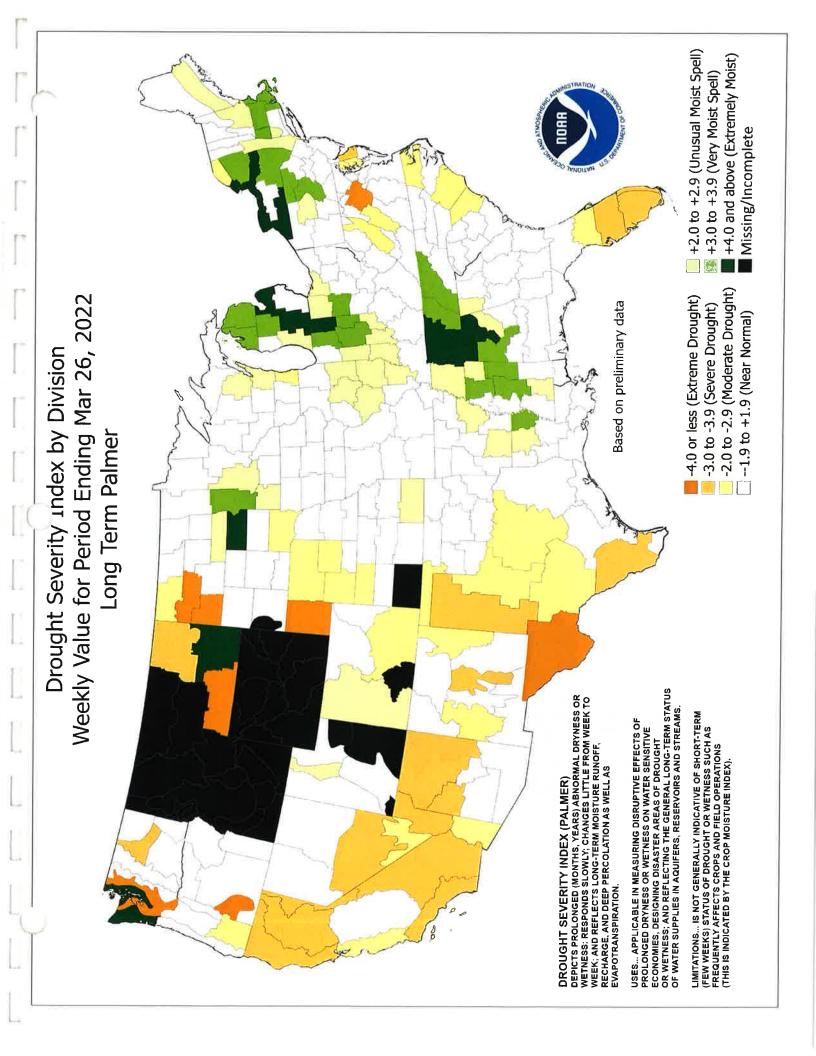

Notice of the hearing was given, stating the time, place and purpose, all as required by Chapter 551 of the Government Code.

- 1. Meeting called to order by Rodney Stephens.
- 2. Invocation was given by W.B. Maples.
- 3. Roll Call of Members was given by Debbie Montgomery.
- 4. Pledge of Allegiance was conducted
- 5. No guests were present.
- 6. There were no public comments.
- 7. Jerry Hinshaw made a motion to accept and approve all the permit applications reviewed at the permit hearing. Second by Shane Tucker. All members present voted yes. Shane Tucker moved to approve B Bar B Boer Goats (Ed Borges) into the Voluntary Metering Program. Second by Jerry Hinshaw. All members present voted yes.
- 8. There was a review of the Minutes of the February 10<sup>th</sup>, 2022 monthly Board Meeting. Robert Payne moved to approve the minutes of the meeting, second by Jerry Hinshaw. All members present voted yes to accept the minutes.
- 9. Check Detail Report reviewed for dates 2/2/2021 through 2/28/2022, for check numbers 11473 through 11499 (11498 voided), and including electronic checks 152202, 20220201, and 20220202. Motion was made by Fred Parker, second by Shane Tucker, to approve and ratify the payment of the bills. All members present voted yes.
- 10. Income/Expense Comparison was reviewed.
- 11. Manager's Report was given by Patrick Wagner.
- 12. Office Manager Report was given by Debbie Montgomery. In addition to the permit applications, there were 5 exempt new well registrations and 2 replacements.
- Field Tech report was given by Johnny Wells. Two wells were plugged in February, both wells in Erath County. Twelve water quality tests were completed: 3 in Erath County, and 9 in Comanche County. Four Comanche wells tested high in nitrates. Comanche County wells were monitored in February and Coryell County wells will be monitored in March.
- 14. Education/PR Report/The Ditch Water Discovery Center Update given by Stephanie Keith.