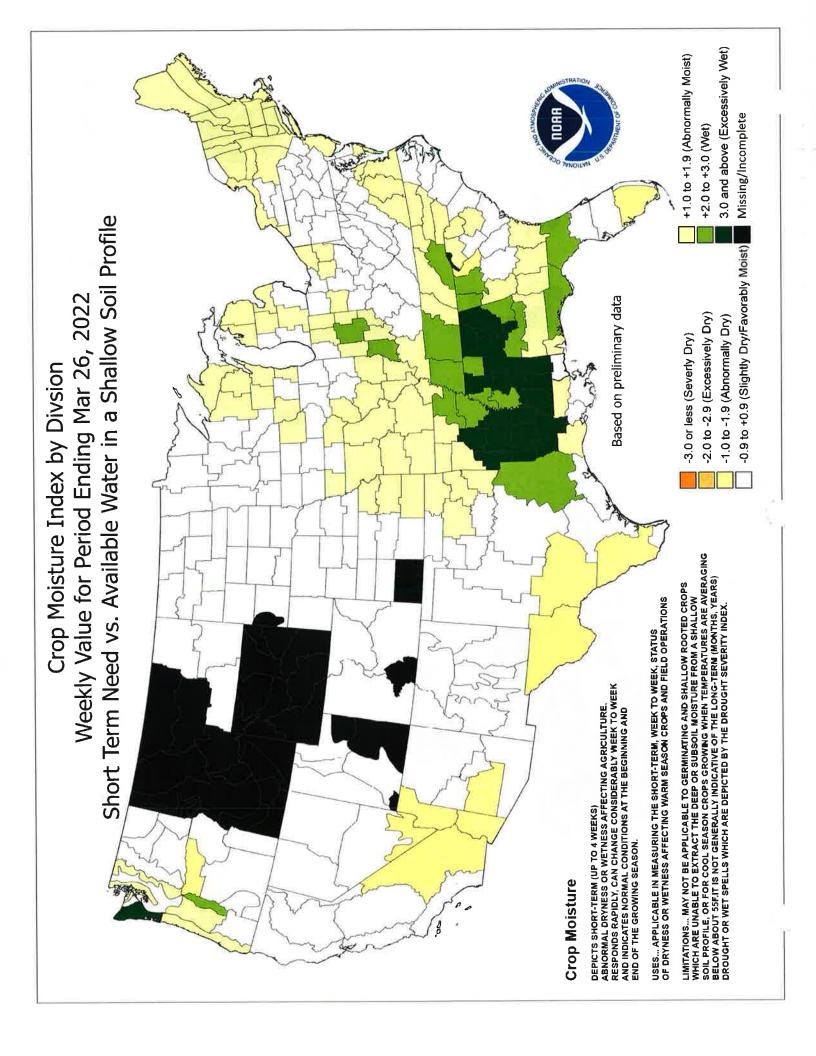

Notice of the hearing was given, stating the time, place and purpose, all as required by Chapter 551 of the Government Code.

- 1. Meeting called to order by Rodney Stephens.
- 2. Invocation was given by W.B. Maples.
- 3. Roll Call of Members was given by Debbie Montgomery.
- 4. Pledge of Allegiance was conducted
- 5. No guests were present.
- 6. There were no public comments.
- 7. Jerry Hinshaw made a motion to accept and approve all the permit applications reviewed at the permit hearing. Second by Shane Tucker. All members present voted yes. Shane Tucker moved to approve B Bar B Boer Goats (Ed Borges) into the Voluntary Metering Program. Second by Jerry Hinshaw. All members present voted yes.
- 8. There was a review of the Minutes of the February 10<sup>th</sup>, 2022 monthly Board Meeting. Robert Payne moved to approve the minutes of the meeting, second by Jerry Hinshaw. All members present voted yes to accept the minutes.
- 9. Check Detail Report reviewed for dates 2/2/2021 through 2/28/2022, for check numbers 11473 through 11499 (11498 voided), and including electronic checks 152202, 20220201, and 20220202. Motion was made by Fred Parker, second by Shane Tucker, to approve and ratify the payment of the bills. All members present voted yes.
- 10. Income/Expense Comparison was reviewed.
- 11. Manager's Report was given by Patrick Wagner.
- 12. Office Manager Report was given by Debbie Montgomery. In addition to the permit applications, there were 5 exempt new well registrations and 2 replacements.
- Field Tech report was given by Johnny Wells. Two wells were plugged in February, both wells in Erath County. Twelve water quality tests were completed: 3 in Erath County, and 9 in Comanche County. Four Comanche wells tested high in nitrates. Comanche County wells were monitored in February and Coryell County wells will be monitored in March.
- 14. Education/PR Report/The Ditch Water Discovery Center Update given by Stephanie Keith.