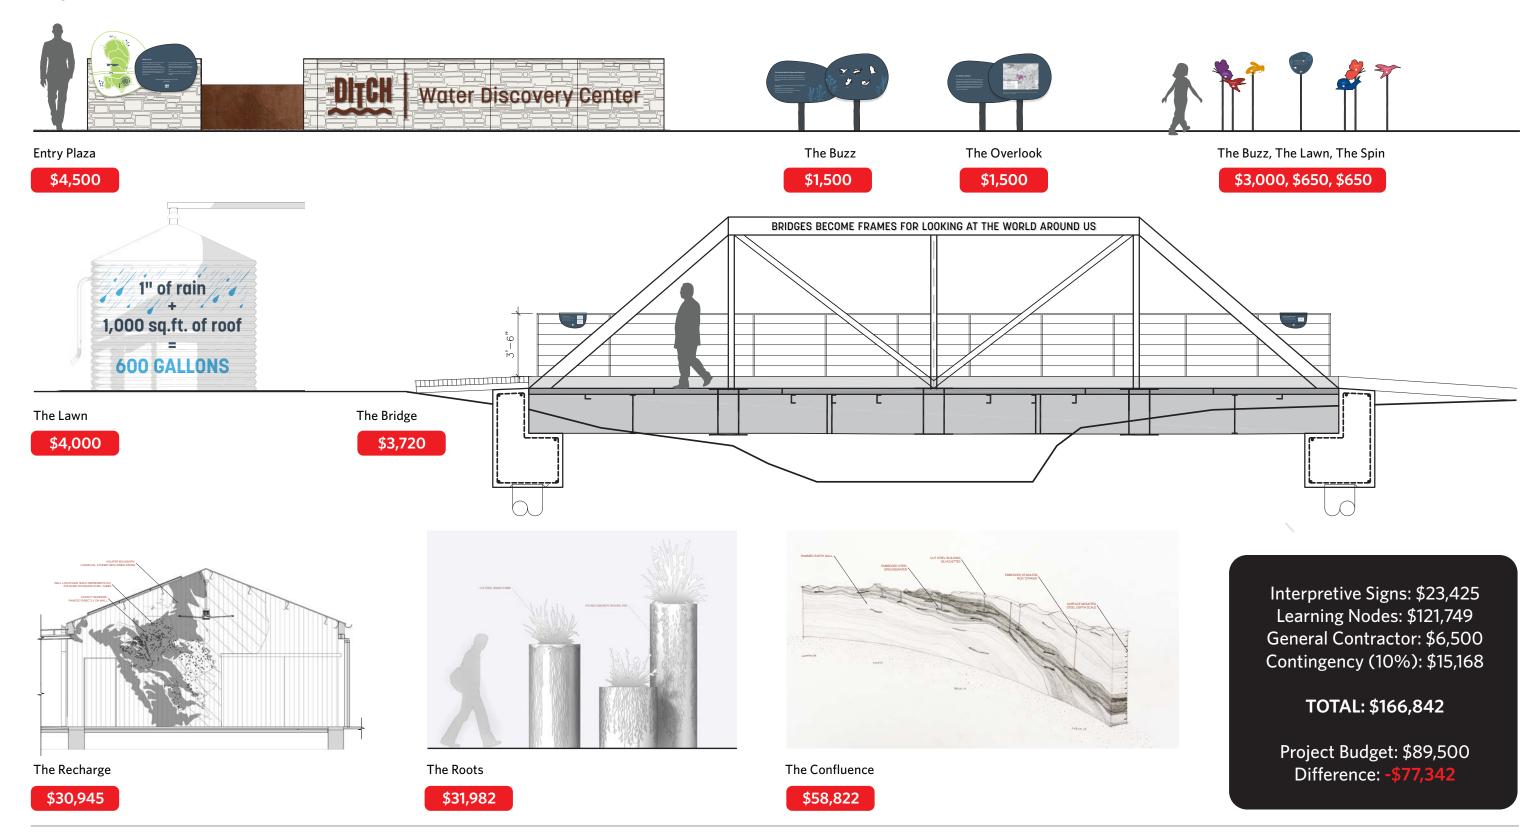

|   | 15.  | There was discussion on clarification of the approved con Discover Center. The Board previously approved a \$2.2 mil made to increase that amount but no total amended budgete \$2,401,112, with more additions to be made. Charles Fergus \$250,000, with the total all-inclusive cap to be increased members present voted yes. | lon cap for the Ditch Project. Adjustments were latered amount was voted on. The current amounts total on made a motion to increase the \$2.2 million can be |
|---|------|-----------------------------------------------------------------------------------------------------------------------------------------------------------------------------------------------------------------------------------------------------------------------------------------------------------------------------------|--------------------------------------------------------------------------------------------------------------------------------------------------------------|
| - | 16.  | Rules Committee Update was given by Rodney Stephens and                                                                                                                                                                                                                                                                           | Patrick Wagner.                                                                                                                                              |
|   | 17.  | W.B. Maples made a motion to table the Executive Sessi Exectuve Session.                                                                                                                                                                                                                                                          | on. Second by Charles Ferguson. There was no                                                                                                                 |
|   | 18.  | Agenda items for the April Board Meeting were discussed.                                                                                                                                                                                                                                                                          |                                                                                                                                                              |
|   | 19.  | Fred Parker moved to adjourn the meeting, second by Charles                                                                                                                                                                                                                                                                       | s Ferguson. Meeting adjourned by Rodney Stephens.                                                                                                            |
| Γ | MINU | TES approved this 7 <sup>th</sup> day of April 2022.                                                                                                                                                                                                                                                                              |                                                                                                                                                              |
|   |      |                                                                                                                                                                                                                                                                                                                                   | Joe Altebaumer/Erath Co.                                                                                                                                     |
|   | 0    |                                                                                                                                                                                                                                                                                                                                   | oo modumon Entin Co.                                                                                                                                         |
|   |      |                                                                                                                                                                                                                                                                                                                                   | Fred Parker/Erath Co.                                                                                                                                        |
| L |      |                                                                                                                                                                                                                                                                                                                                   | Jerry Hinshaw/ Erath Co.                                                                                                                                     |
| L |      | -                                                                                                                                                                                                                                                                                                                                 | Shane Tucker /Comanche Co.                                                                                                                                   |
|   |      | -                                                                                                                                                                                                                                                                                                                                 | Frank Volleman/Comanche Co.                                                                                                                                  |
|   |      |                                                                                                                                                                                                                                                                                                                                   | Rodney Stephens/Comanche Co.                                                                                                                                 |
|   | U    |                                                                                                                                                                                                                                                                                                                                   | Charles E. Ferguson/ Bosque Co.                                                                                                                              |
| Ļ |      |                                                                                                                                                                                                                                                                                                                                   | Barbara Domel/Bosque Co.                                                                                                                                     |