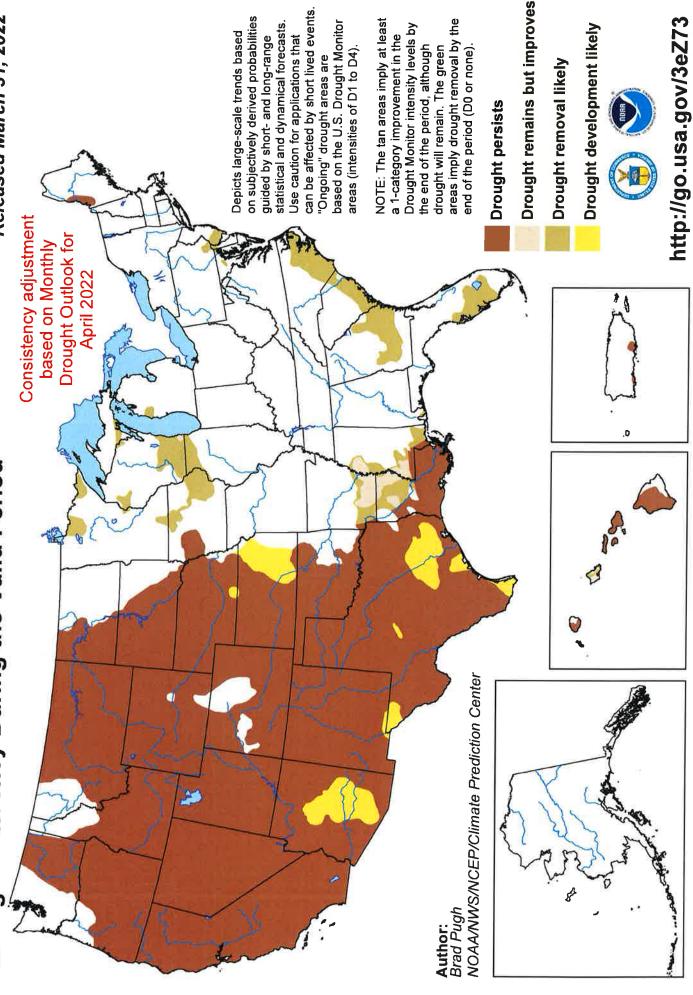

Notice of the hearing was given, stating the time, place and purpose, all as required by Chapter 551 of the Government Code.

- 1. Meeting called to order by Rodney Stephens.
- 2. Invocation was given by W.B. Maples.
- 3. Roll Call of Members was given by Debbie Montgomery.
- 4. Pledge of Allegiance was conducted
- 5. No guests were present.
- 6. There were no public comments.
- 7. Jerry Hinshaw made a motion to accept and approve all the permit applications reviewed at the permit hearing. Second by Shane Tucker. All members present voted yes. Shane Tucker moved to approve B Bar B Boer Goats (Ed Borges) into the Voluntary Metering Program. Second by Jerry Hinshaw. All members present voted yes.
- 8. There was a review of the Minutes of the February 10<sup>th</sup>, 2022 monthly Board Meeting. Robert Payne moved to approve the minutes of the meeting, second by Jerry Hinshaw. All members present voted yes to accept the minutes.
- 9. Check Detail Report reviewed for dates 2/2/2021 through 2/28/2022, for check numbers 11473 through 11499 (11498 voided), and including electronic checks 152202, 20220201, and 20220202. Motion was made by Fred Parker, second by Shane Tucker, to approve and ratify the payment of the bills. All members present voted yes.
- 10. Income/Expense Comparison was reviewed.
- 11. Manager's Report was given by Patrick Wagner.
- 12. Office Manager Report was given by Debbie Montgomery. In addition to the permit applications, there were 5 exempt new well registrations and 2 replacements.
- Field Tech report was given by Johnny Wells. Two wells were plugged in February, both wells in Erath County. Twelve water quality tests were completed: 3 in Erath County, and 9 in Comanche County. Four Comanche wells tested high in nitrates. Comanche County wells were monitored in February and Coryell County wells will be monitored in March.
- 14. Education/PR Report/The Ditch Water Discovery Center Update given by Stephanie Keith.