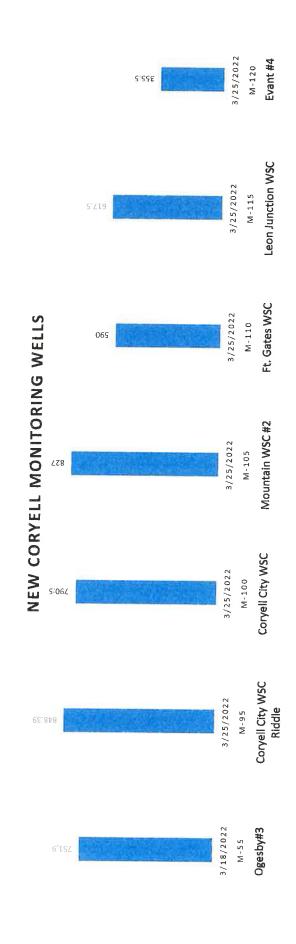

Notice of the hearing was given, stating the time, place and purpose, all as required by Chapter 551 of the Government Code.

- 1. Meeting called to order by Rodney Stephens.
- 2. Invocation was given by W.B. Maples.
- 3. Roll Call of Members was given by Debbie Montgomery.
- 4. Pledge of Allegiance was conducted
- 5. No guests were present.
- 6. There were no public comments.
- 7. Jerry Hinshaw made a motion to accept and approve all the permit applications reviewed at the permit hearing. Second by Shane Tucker. All members present voted yes. Shane Tucker moved to approve B Bar B Boer Goats (Ed Borges) into the Voluntary Metering Program. Second by Jerry Hinshaw. All members present voted yes.
- 8. There was a review of the Minutes of the February 10<sup>th</sup>, 2022 monthly Board Meeting. Robert Payne moved to approve the minutes of the meeting, second by Jerry Hinshaw. All members present voted yes to accept the minutes.
- 9. Check Detail Report reviewed for dates 2/2/2021 through 2/28/2022, for check numbers 11473 through 11499 (11498 voided), and including electronic checks 152202, 20220201, and 20220202. Motion was made by Fred Parker, second by Shane Tucker, to approve and ratify the payment of the bills. All members present voted yes.
- 10. Income/Expense Comparison was reviewed.
- 11. Manager's Report was given by Patrick Wagner.
- 12. Office Manager Report was given by Debbie Montgomery. In addition to the permit applications, there were 5 exempt new well registrations and 2 replacements.
- Field Tech report was given by Johnny Wells. Two wells were plugged in February, both wells in Erath County. Twelve water quality tests were completed: 3 in Erath County, and 9 in Comanche County. Four Comanche wells tested high in nitrates. Comanche County wells were monitored in February and Coryell County wells will be monitored in March.
- 14. Education/PR Report/The Ditch Water Discovery Center Update given by Stephanie Keith.