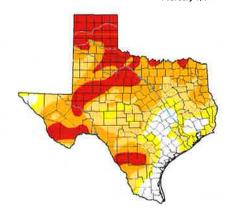

Notice of the hearing was given, stating the time, place and purpose, all as required by Chapter 551 of the Government Code.

- 1. Meeting called to order by Rodney Stephens.
- 2. Invocation was given by W.B. Maples.
- 3. Roll Call of Members was given by Debbie Montgomery.
- 4. Pledge of Allegiance was conducted
- 5. No guests were present.
- 6. There were no public comments.
- 7. Jerry Hinshaw made a motion to accept and approve all the permit applications reviewed at the permit hearing. Second by Shane Tucker. All members present voted yes. Shane Tucker moved to approve B Bar B Boer Goats (Ed Borges) into the Voluntary Metering Program. Second by Jerry Hinshaw. All members present voted yes.
- 8. There was a review of the Minutes of the February 10<sup>th</sup>, 2022 monthly Board Meeting. Robert Payne moved to approve the minutes of the meeting, second by Jerry Hinshaw. All members present voted yes to accept the minutes.
- 9. Check Detail Report reviewed for dates 2/2/2021 through 2/28/2022, for check numbers 11473 through 11499 (11498 voided), and including electronic checks 152202, 20220201, and 20220202. Motion was made by Fred Parker, second by Shane Tucker, to approve and ratify the payment of the bills. All members present voted yes.
- 10. Income/Expense Comparison was reviewed.
- 11. Manager's Report was given by Patrick Wagner.
- 12. Office Manager Report was given by Debbie Montgomery. In addition to the permit applications, there were 5 exempt new well registrations and 2 replacements.
- Field Tech report was given by Johnny Wells. Two wells were plugged in February, both wells in Erath County. Twelve water quality tests were completed: 3 in Erath County, and 9 in Comanche County. Four Comanche wells tested high in nitrates. Comanche County wells were monitored in February and Coryell County wells will be monitored in March.
- 14. Education/PR Report/The Ditch Water Discovery Center Update given by Stephanie Keith.