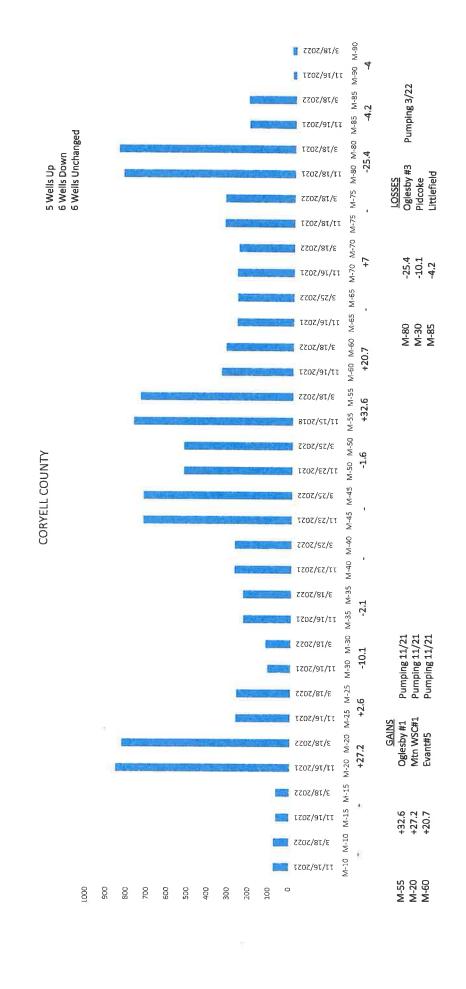

Notice of the hearing was given, stating the time, place and purpose, all as required by Chapter 551 of the Government Code.

- 1. Meeting called to order by Rodney Stephens.
- 2. Invocation was given by W.B. Maples.
- 3. Roll Call of Members was given by Debbie Montgomery.
- 4. Pledge of Allegiance was conducted
- 5. No guests were present.
- 6. There were no public comments.
- 7. Jerry Hinshaw made a motion to accept and approve all the permit applications reviewed at the permit hearing. Second by Shane Tucker. All members present voted yes. Shane Tucker moved to approve B Bar B Boer Goats (Ed Borges) into the Voluntary Metering Program. Second by Jerry Hinshaw. All members present voted yes.
- 8. There was a review of the Minutes of the February 10<sup>th</sup>, 2022 monthly Board Meeting. Robert Payne moved to approve the minutes of the meeting, second by Jerry Hinshaw. All members present voted yes to accept the minutes.
- 9. Check Detail Report reviewed for dates 2/2/2021 through 2/28/2022, for check numbers 11473 through 11499 (11498 voided), and including electronic checks 152202, 20220201, and 20220202. Motion was made by Fred Parker, second by Shane Tucker, to approve and ratify the payment of the bills. All members present voted yes.
- 10. Income/Expense Comparison was reviewed.
- 11. Manager's Report was given by Patrick Wagner.
- 12. Office Manager Report was given by Debbie Montgomery. In addition to the permit applications, there were 5 exempt new well registrations and 2 replacements.
- Field Tech report was given by Johnny Wells. Two wells were plugged in February, both wells in Erath County. Twelve water quality tests were completed: 3 in Erath County, and 9 in Comanche County. Four Comanche wells tested high in nitrates. Comanche County wells were monitored in February and Coryell County wells will be monitored in March.
- 14. Education/PR Report/The Ditch Water Discovery Center Update given by Stephanie Keith.