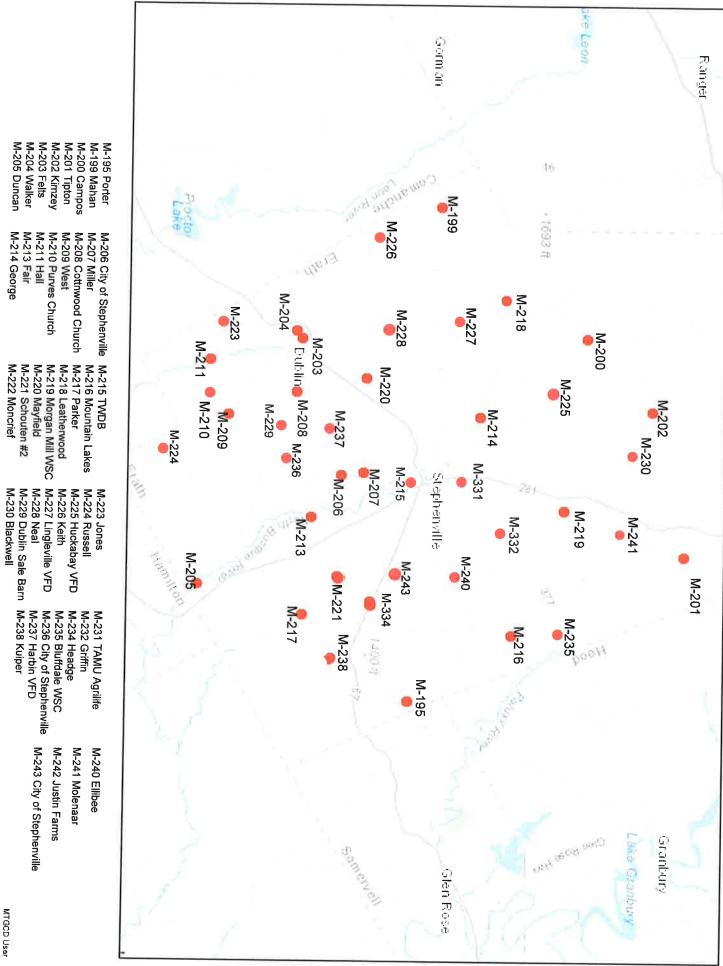

- 16. Office Administrator's Report was given by Debbie Montgomery. In addition to the permit applications, there were 18 exempt new well registrations and 1 replacement well registration, for a total of 19 exempt registrations during the past month.
- 17. Field Tech report was given by Johnny Wells. One well was plugged in the month of December, in Bosque County. Six water quality tests were completed, 1 in Erath County and 5 in Comanche County. One Comanche County well tested positive for bacteria. Three Comanche County wells tested high in salinity and TDS. Bosque County wells were monitored in December and Erath County wells will be monitored in January.
- 18. Education/PR Report/The Ditch Water Discovery Center Update was given by Stephanie Keith.
- 19. Monthly Drought Report was given by Patrick Wagner.
- 20. Monthly Investment Report was given by Patrick Wagner.
- 21. Patrick Wagner went over some proposed amendments to the 2022 MYGCD Budget. Charles Ferguson made a motion to approve the proposed amendments, second by Jerry Hinshaw. All members present voted yes. 2022 Budget Amendments approved.
- 22. There was discussion on sponsorship of the Texas 4-H Water Ambassador Program. Gary Kafer made a motion to continue at the Legacy sponsorship level of \$2,500. Second by Jerry Hinshaw. All members present voted yes. MTGCD to continue as a Legacy sponsor.
- 23. There was a review and discussion on continuance of the investment policy for MTGCD. Barbara Domel moved to continue the current policy, second by Charles Ferguson. All members present voted yes to accept the Resolution Confirming the Annual Review and Continuance of the Investment Policy for MTGCD.
- 24. There was discussion on agenda items for the February Board Meeting.
- 24. Fred Parker moved to adjourn the meeting, second by Charles Ferguson. Meeting adjourned by Rodney Stephens.