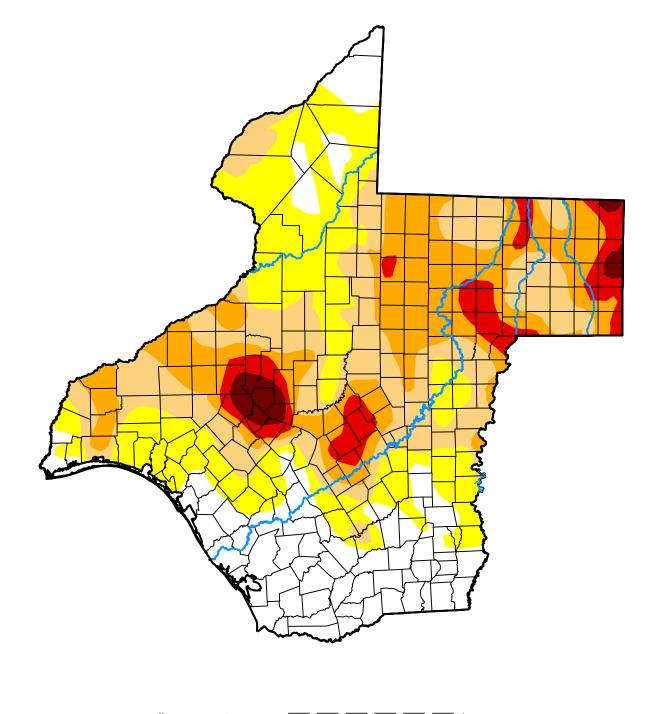

- 16. Office Administrator's Report was given by Debbie Montgomery. In addition to the permit applications, there were 18 exempt new well registrations and 1 replacement well registration, for a total of 19 exempt registrations during the past month.
- 17. Field Tech report was given by Johnny Wells. One well was plugged in the month of December, in Bosque County. Six water quality tests were completed, 1 in Erath County and 5 in Comanche County. One Comanche County well tested positive for bacteria. Three Comanche County wells tested high in salinity and TDS. Bosque County wells were monitored in December and Erath County wells will be monitored in January.
- 18. Education/PR Report/The Ditch Water Discovery Center Update was given by Stephanie Keith.
- 19. Monthly Drought Report was given by Patrick Wagner.
- 20. Monthly Investment Report was given by Patrick Wagner.
- 21. Patrick Wagner went over some proposed amendments to the 2022 MYGCD Budget. Charles Ferguson made a motion to approve the proposed amendments, second by Jerry Hinshaw. All members present voted yes. 2022 Budget Amendments approved.
- 22. There was discussion on sponsorship of the Texas 4-H Water Ambassador Program. Gary Kafer made a motion to continue at the Legacy sponsorship level of \$2,500. Second by Jerry Hinshaw. All members present voted yes. MTGCD to continue as a Legacy sponsor.
- 23. There was a review and discussion on continuance of the investment policy for MTGCD. Barbara Domel moved to continue the current policy, second by Charles Ferguson. All members present voted yes to accept the Resolution Confirming the Annual Review and Continuance of the Investment Policy for MTGCD.
- 24. There was discussion on agenda items for the February Board Meeting.
- 24. Fred Parker moved to adjourn the meeting, second by Charles Ferguson. Meeting adjourned by Rodney Stephens.