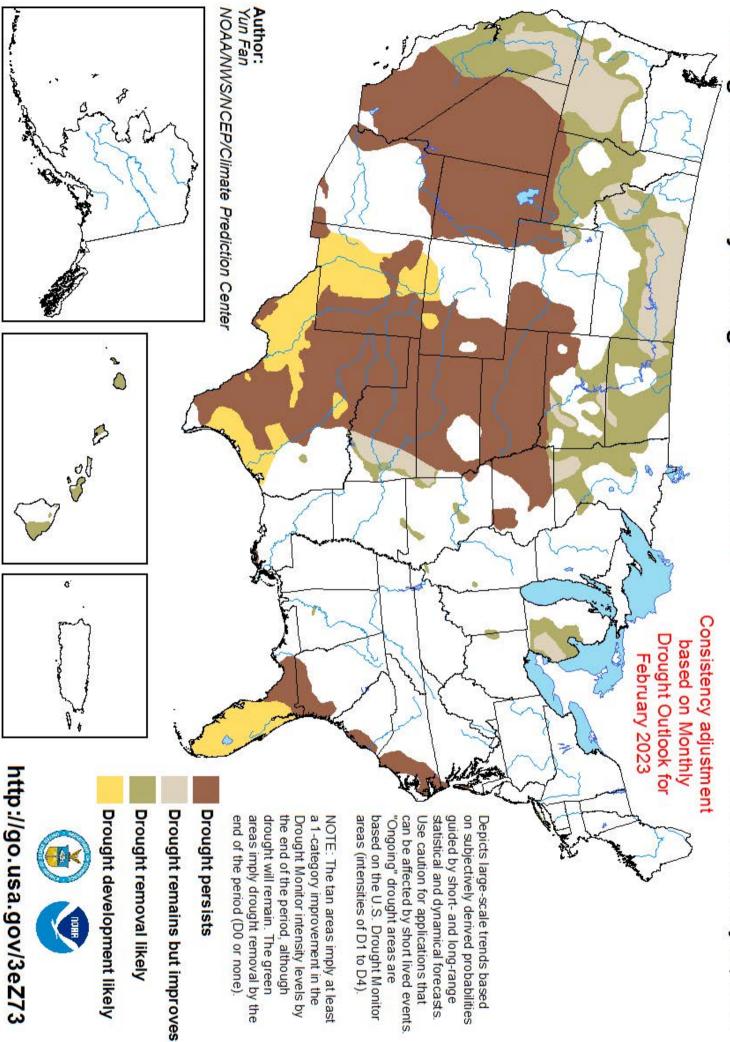

- 16. Office Administrator's Report was given by Debbie Montgomery. In addition to the permit applications, there were 18 exempt new well registrations and 1 replacement well registration, for a total of 19 exempt registrations during the past month.
- 17. Field Tech report was given by Johnny Wells. One well was plugged in the month of December, in Bosque County. Six water quality tests were completed, 1 in Erath County and 5 in Comanche County. One Comanche County well tested positive for bacteria. Three Comanche County wells tested high in salinity and TDS. Bosque County wells were monitored in December and Erath County wells will be monitored in January.
- 18. Education/PR Report/The Ditch Water Discovery Center Update was given by Stephanie Keith.
- 19. Monthly Drought Report was given by Patrick Wagner.
- 20. Monthly Investment Report was given by Patrick Wagner.
- 21. Patrick Wagner went over some proposed amendments to the 2022 MYGCD Budget. Charles Ferguson made a motion to approve the proposed amendments, second by Jerry Hinshaw. All members present voted yes. 2022 Budget Amendments approved.
- 22. There was discussion on sponsorship of the Texas 4-H Water Ambassador Program. Gary Kafer made a motion to continue at the Legacy sponsorship level of \$2,500. Second by Jerry Hinshaw. All members present voted yes. MTGCD to continue as a Legacy sponsor.
- 23. There was a review and discussion on continuance of the investment policy for MTGCD. Barbara Domel moved to continue the current policy, second by Charles Ferguson. All members present voted yes to accept the Resolution Confirming the Annual Review and Continuance of the Investment Policy for MTGCD.
- 24. There was discussion on agenda items for the February Board Meeting.
- 24. Fred Parker moved to adjourn the meeting, second by Charles Ferguson. Meeting adjourned by Rodney Stephens.