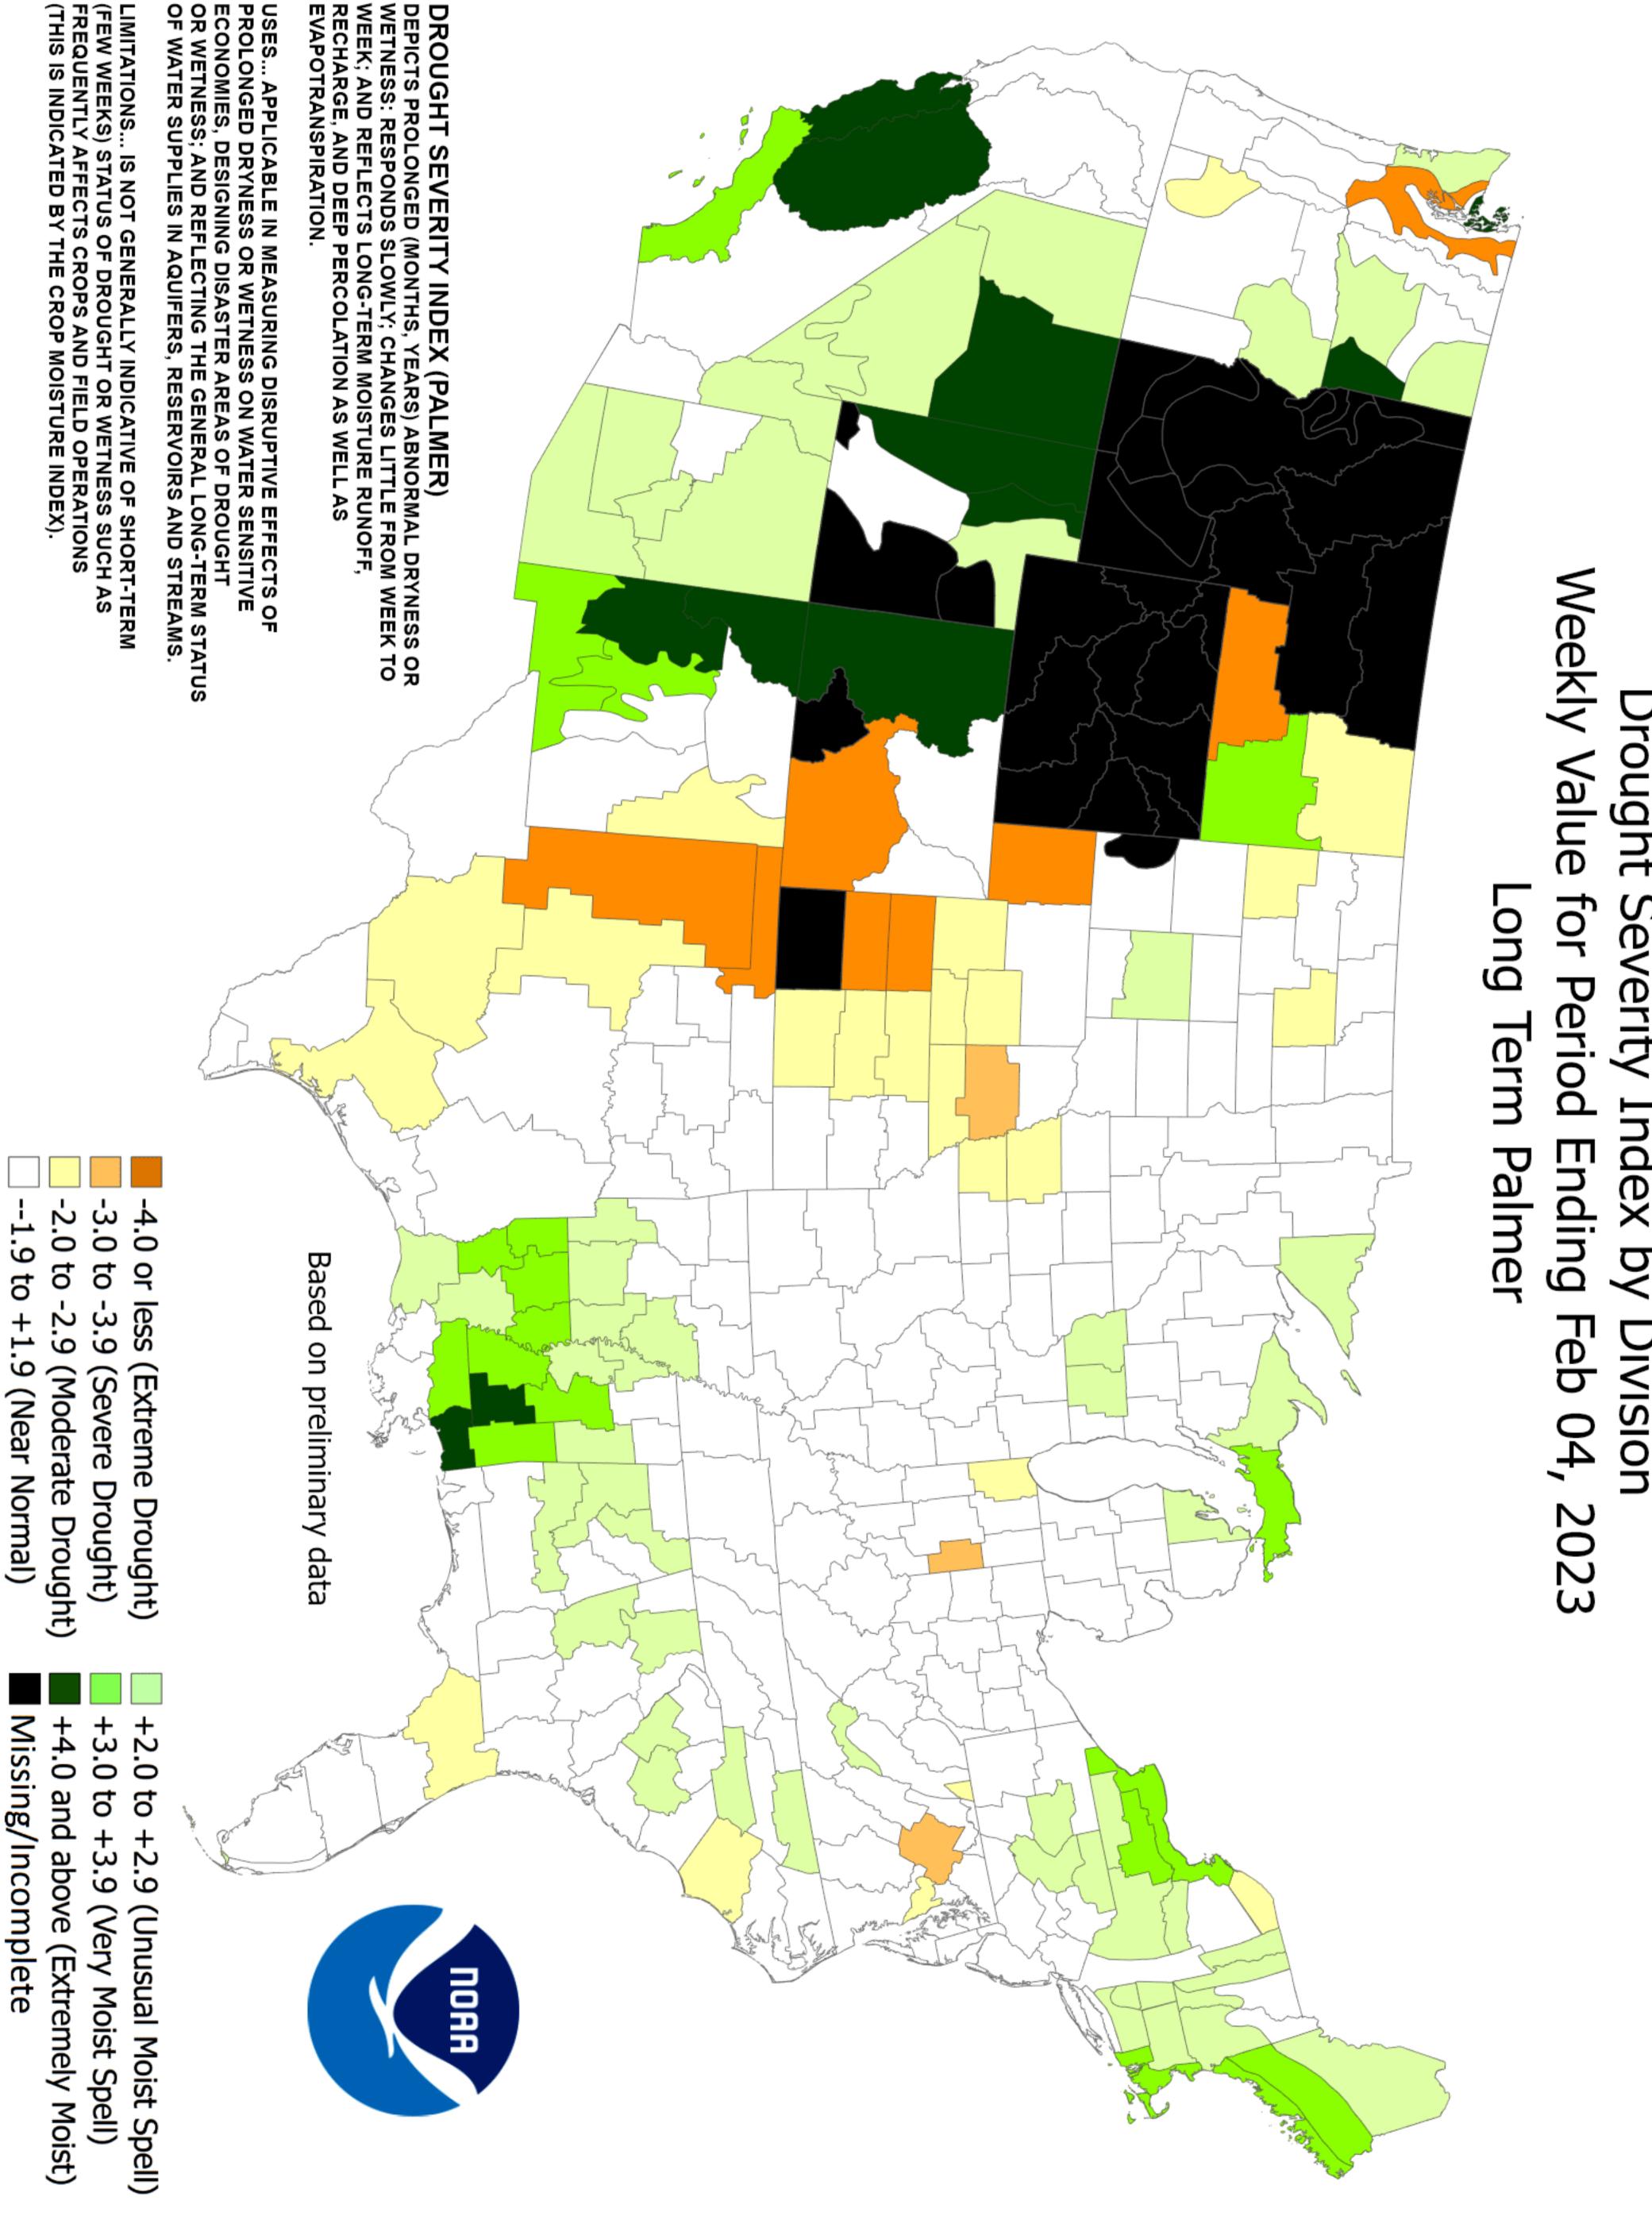

- 16. Office Administrator's Report was given by Debbie Montgomery. In addition to the permit applications, there were 18 exempt new well registrations and 1 replacement well registration, for a total of 19 exempt registrations during the past month.
- 17. Field Tech report was given by Johnny Wells. One well was plugged in the month of December, in Bosque County. Six water quality tests were completed, 1 in Erath County and 5 in Comanche County. One Comanche County well tested positive for bacteria. Three Comanche County wells tested high in salinity and TDS. Bosque County wells were monitored in December and Erath County wells will be monitored in January.
- 18. Education/PR Report/The Ditch Water Discovery Center Update was given by Stephanie Keith.
- 19. Monthly Drought Report was given by Patrick Wagner.
- 20. Monthly Investment Report was given by Patrick Wagner.
- 21. Patrick Wagner went over some proposed amendments to the 2022 MYGCD Budget. Charles Ferguson made a motion to approve the proposed amendments, second by Jerry Hinshaw. All members present voted yes. 2022 Budget Amendments approved.
- 22. There was discussion on sponsorship of the Texas 4-H Water Ambassador Program. Gary Kafer made a motion to continue at the Legacy sponsorship level of \$2,500. Second by Jerry Hinshaw. All members present voted yes. MTGCD to continue as a Legacy sponsor.
- 23. There was a review and discussion on continuance of the investment policy for MTGCD. Barbara Domel moved to continue the current policy, second by Charles Ferguson. All members present voted yes to accept the Resolution Confirming the Annual Review and Continuance of the Investment Policy for MTGCD.
- 24. There was discussion on agenda items for the February Board Meeting.
- 24. Fred Parker moved to adjourn the meeting, second by Charles Ferguson. Meeting adjourned by Rodney Stephens.