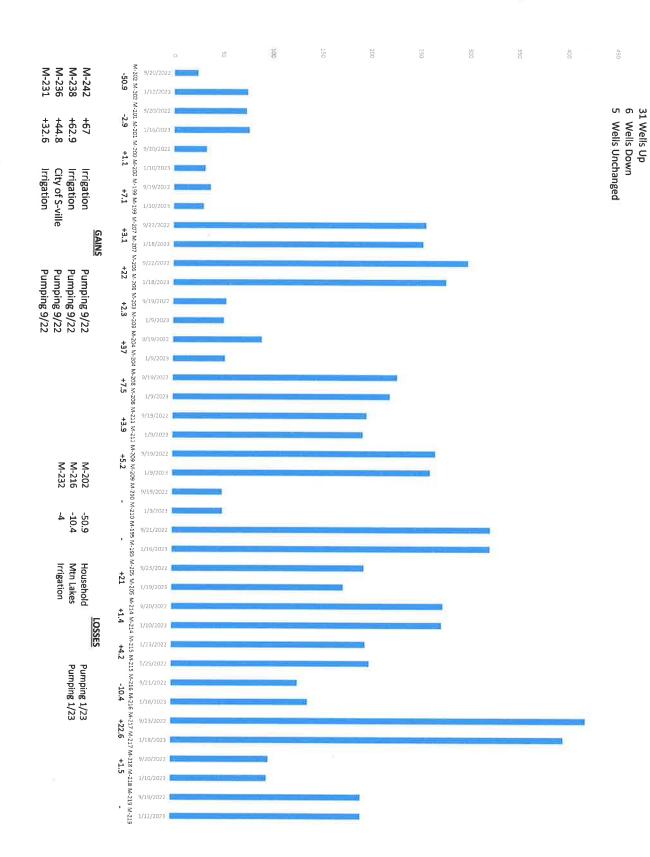

- 16. Office Administrator's Report was given by Debbie Montgomery. In addition to the permit applications, there were 18 exempt new well registrations and 1 replacement well registration, for a total of 19 exempt registrations during the past month.
- 17. Field Tech report was given by Johnny Wells. One well was plugged in the month of December, in Bosque County. Six water quality tests were completed, 1 in Erath County and 5 in Comanche County. One Comanche County well tested positive for bacteria. Three Comanche County wells tested high in salinity and TDS. Bosque County wells were monitored in December and Erath County wells will be monitored in January.
- 18. Education/PR Report/The Ditch Water Discovery Center Update was given by Stephanie Keith.
- 19. Monthly Drought Report was given by Patrick Wagner.
- 20. Monthly Investment Report was given by Patrick Wagner.
- 21. Patrick Wagner went over some proposed amendments to the 2022 MYGCD Budget. Charles Ferguson made a motion to approve the proposed amendments, second by Jerry Hinshaw. All members present voted yes. 2022 Budget Amendments approved.
- 22. There was discussion on sponsorship of the Texas 4-H Water Ambassador Program. Gary Kafer made a motion to continue at the Legacy sponsorship level of \$2,500. Second by Jerry Hinshaw. All members present voted yes. MTGCD to continue as a Legacy sponsor.
- 23. There was a review and discussion on continuance of the investment policy for MTGCD. Barbara Domel moved to continue the current policy, second by Charles Ferguson. All members present voted yes to accept the Resolution Confirming the Annual Review and Continuance of the Investment Policy for MTGCD.
- 24. There was discussion on agenda items for the February Board Meeting.
- 24. Fred Parker moved to adjourn the meeting, second by Charles Ferguson. Meeting adjourned by Rodney Stephens.