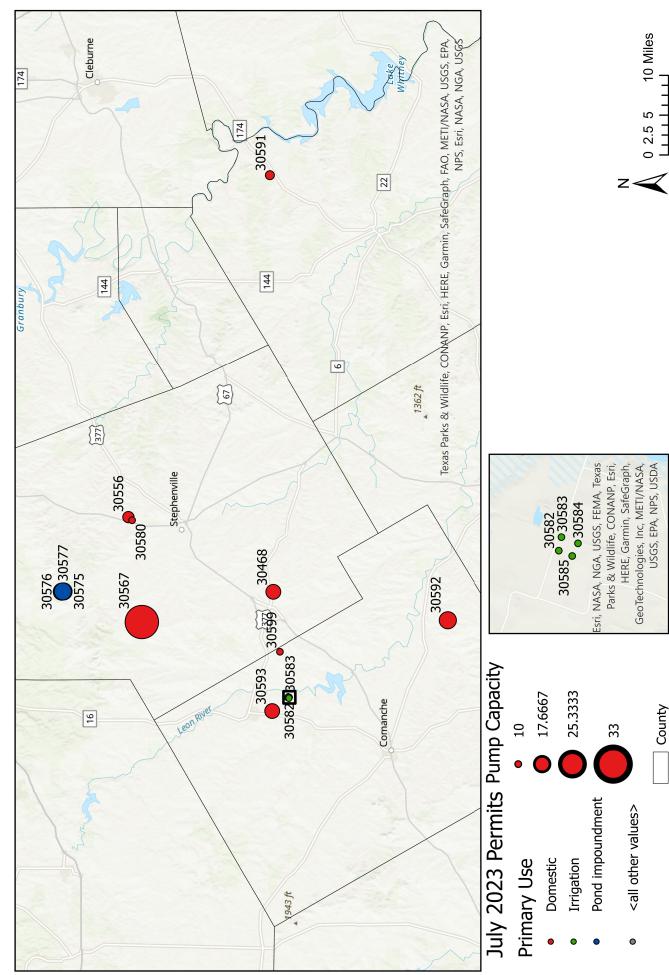

#### **PERMIT HEARING AGENDA:**

- 1. Call to Order
- 2. Roll Call
- 3. Operating Permit Applications to Be Heard:

| Andrea Walters<br>190 Crenshaw Court<br>Stephenville, TX 76401<br>Well Site:<br>605 Collier Ranch Rd<br>Diamond C Ranch Estates Pha<br>Stephenville, TX 76401 | GPM: 10<br>ase I, Lot 8   | Acres: 3.73  | Use: Domestic   |
|---------------------------------------------------------------------------------------------------------------------------------------------------------------|---------------------------|--------------|-----------------|
| <b>Confidential</b><br><b>Well Site:</b><br>446 Ava Grace Lane<br>Ranches at Deer Crossing Lot<br>Dublin, TX 76446                                            | GPM: 10<br>27             | Acres: 5.0   | Use: Domestic   |
| Rajesh Devineni – 4 propose<br>5808 Rosewood Ct<br>Plano, TX 75093<br>Well Site:<br>CR 446<br>DeLeon, TX 76444                                                | d wells<br>GPM: 10 (each) | Acres: 40.34 | Use: Irrigation |
| <b>Jeffrey and Jodi VanDerbeck</b><br>17011 FM 56<br>Kopperl, TX 76652<br><b>Well Site:</b><br>17033 FM 56<br>Kopperl, TX 76652                               | k<br>GPM: 12              | Acres: 5.369 | Use: Domestic   |
| Dennis Tyler<br>PO Box 1282<br>Stephenville, TX 76401<br>Well Site:<br>Collier Ranch Rd<br>Diamond C Ranch Estates Pha<br>Stephenville, TX 76401              | GPM: 14<br>use IV, Lot 48 | Acres: 6.16  | Use: Domestic   |
| Kirk Bretches                                                                                                                                                 |                           |              |                 |

1290 CR 170

| Gorman, TX 76454<br>Well Site:<br>274 CR 448<br>DeLeon, TX 76444                                                                                      | GPM: 17              | Acres: 9.7              | Use: Domestic                                                            |  |  |  |  |
|-------------------------------------------------------------------------------------------------------------------------------------------------------|----------------------|-------------------------|--------------------------------------------------------------------------|--|--|--|--|
| Shawn Felton (previously app                                                                                                                          | roved, change in loc | ation over 30 feet)     |                                                                          |  |  |  |  |
| 5457 CR 275<br>Dublin, TX 76446                                                                                                                       |                      |                         |                                                                          |  |  |  |  |
| Well Site:                                                                                                                                            | GPM: 17              | Acres: 10.0             | Use: Domestic /                                                          |  |  |  |  |
| CR 304                                                                                                                                                |                      | 10105. 10.0             | Livestock Watering                                                       |  |  |  |  |
| Yarborough Farms Lot 5                                                                                                                                |                      |                         | -                                                                        |  |  |  |  |
| Dublin, TX 76446                                                                                                                                      |                      |                         |                                                                          |  |  |  |  |
| <b>Carl and Donna Schelhaas</b><br>1205 H FM 219<br>Dublin, TX 76446<br><b>Well Site:</b><br>295 Tatanka Trail                                        | GPM: 19              | Acres: 10.01            | Use: Domestic                                                            |  |  |  |  |
| Twisted Creek Ranch Lot 50                                                                                                                            |                      |                         |                                                                          |  |  |  |  |
| Gustine, TX 76455                                                                                                                                     |                      |                         |                                                                          |  |  |  |  |
| <b>Dodd Legacy Trust (Justin D</b><br>6191 State Hwy 161, Suite 430<br>Irving, TX 75038<br><b>Well Site:</b><br>2549 CR 124<br>Stephenville, TX 76401 | ý <b>-</b> -         | wells<br>Acres: 231.056 | Use: To Maintain 5-<br>Acre Pond /<br>Irrigation /<br>Livestock Watering |  |  |  |  |
| Lynda Laduque<br>2439 CR 407                                                                                                                          |                      |                         |                                                                          |  |  |  |  |
| Stephenville, TX 76401<br>Well Site:<br>2425 CR 407<br>Stephenville, TX 76401                                                                         | GPM: 33              | Acres: 273.59           | Use: Domestic /<br>Irrigation /<br>Livestock Watering                    |  |  |  |  |
| 4. Discussion on Operating Permit Applications                                                                                                        |                      |                         |                                                                          |  |  |  |  |