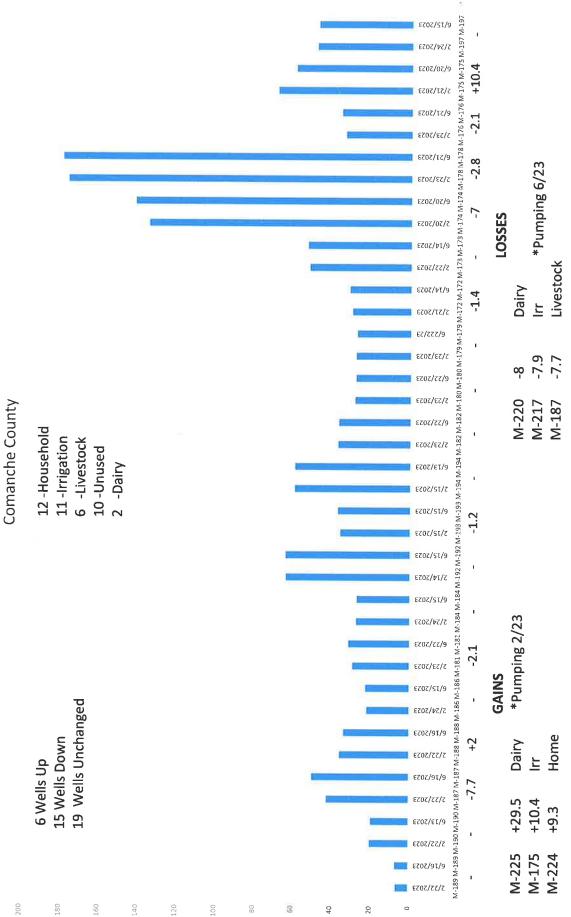

#### <u>G.</u> Addressing the Desired Future Conditions – 31 TAC § 356.5(a)(1)(H) / TWC § 36.1071(a)(8)

- **G. 1.** <u>**Objective**</u> The District will annually measure the water levels in at least five monitoring wells in each of the counties within the District and will determine the five-year water level averages based on the measures taken. The District will compare the five-year water level averages to the corresponding five-year increment of its Desired Future Conditions in order to track its progress in achieving the Desired Future Conditions
- **G.1.** <u>Performance Standard</u> The District's Annual Report will include the water level measurements taken each year for the purpose of monitoring water levels to assess the District's progress towards achieving its Desired Future Conditions. Once the District has obtained water level measurements for five consecutive years and is able to calculate water level averages over five-year periods thereafter, the District will include a discussion of its comparison of water level averages to the corresponding

five-year increment of its Desired Future Conditions in order to track its progress in achieving its Desired Future Conditions.

- **G. 2.** <u>**Objective**</u> The District will review and calculate its permit and well registration totals in light of the Desired Future Conditions of the groundwater resources within the boundaries of the District to assess whether the District is on target to meet the Desired Future Conditions estimates submitted to the TWDB.
- **G. 2.** <u>Performance Standard</u> The District's Annual Report will include a discussion of the District's permit and well registration totals and will evaluate the District's progress in achieving the Desired Future Conditions of the groundwater resources within the boundaries of the District and whether the District is on track to maintain the Desired Future Conditions estimates over the 50 year planning period.