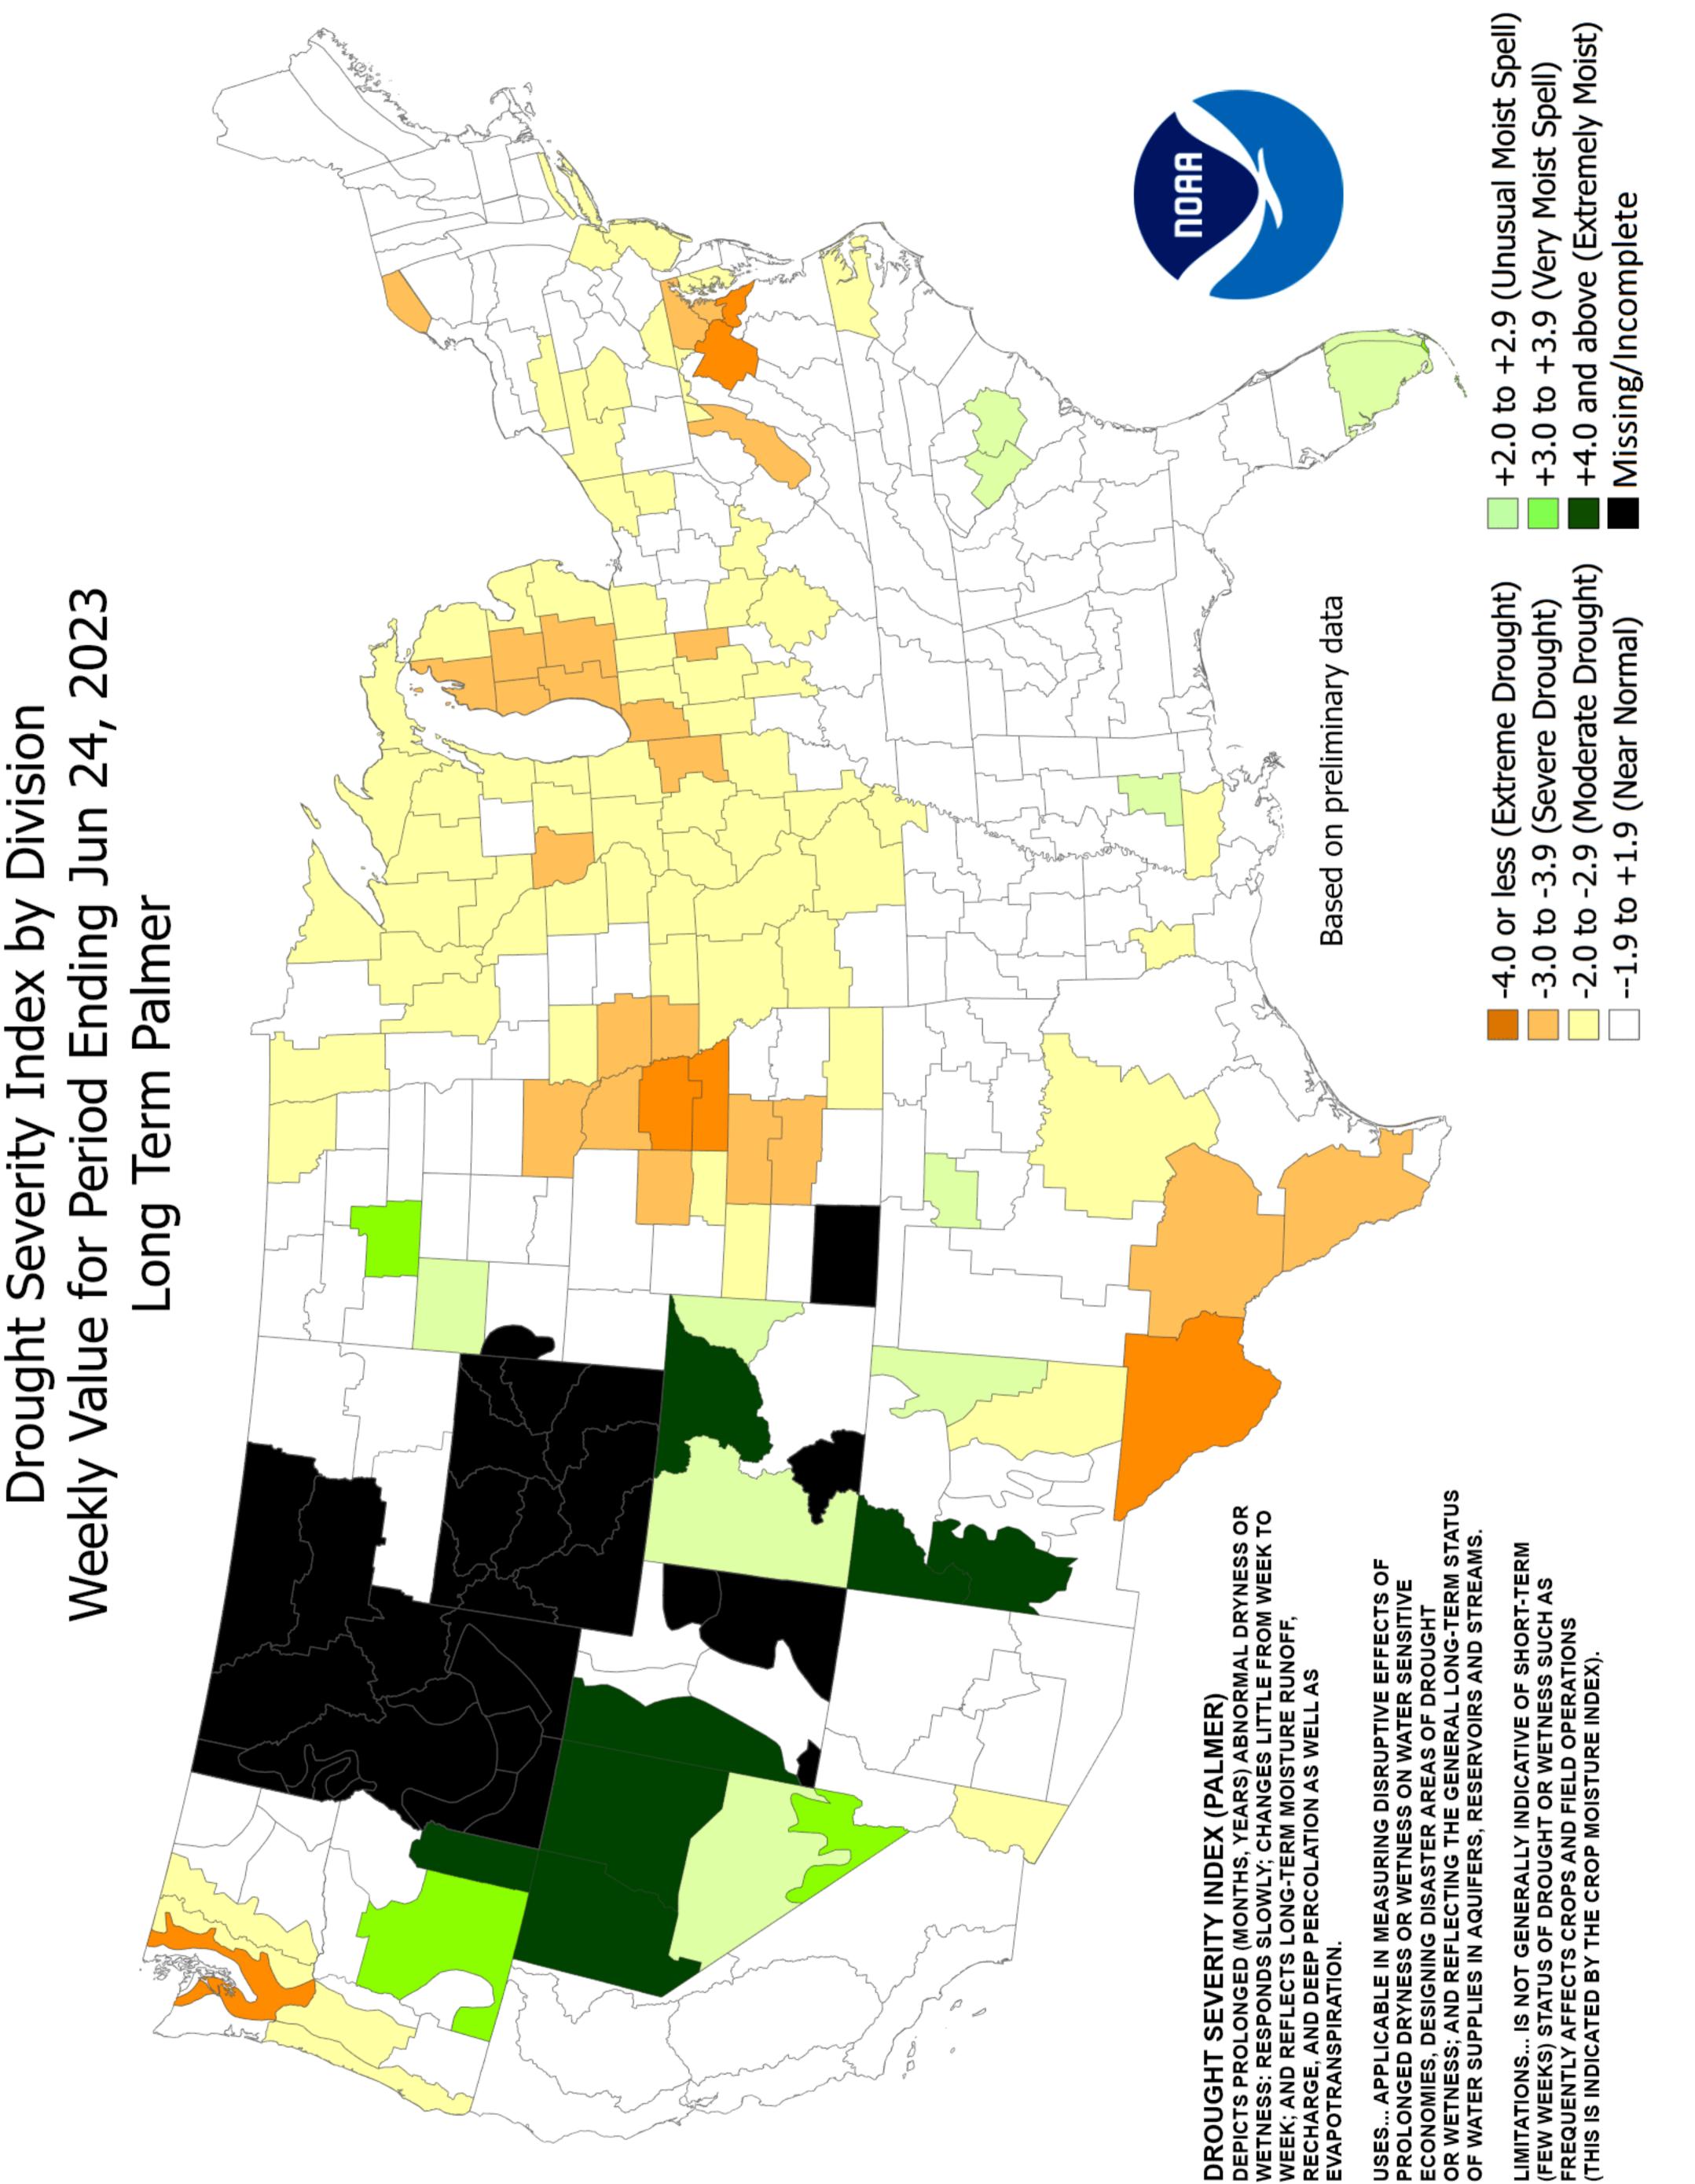

### <u>E. Addressing Drought Conditions – 31 TAC § 356.5(a)(1)(F) / TWC § 36.1071(a)(6)</u>

**E.1.** <u>**Objective**</u> – The District will monitor drought conditions in the Trinity Aquifer each year through the process established in the District's Drought Contingency Plan adopted by the District Board of Directors. Additional

drought information will be accessed from the TWDB Water Data for Texas <u>https://www.waterdatafortexas.org/drought/.</u>

- **E.1.** <u>Performance Standard</u> The District's Annual Report will include a summary of the District's monitoring of drought conditions in the Trinity Aquifer and any implementation measures taken in accordance with the District's Drought Contingency Plan. The District will make an assessment of the status of drought and will prepare a quarterly briefing to the Board of Directors that includes a discussion of whether the District has declared any drought stages set forth in its Drought Contingency Plan for the previous quarter.
- **E. 2.** <u>**Objective**</u> The District will download the updated Palmer Drought Severity Index (PDSI) maps and review soil moisture index readings for the area within the District's boundaries on a quarterly basis.
- **E. 2.** <u>**Performance Standard**</u> The District will review the PDSI maps and soil moisture index readings and will prepare a quarterly briefing to the Board of Directors that includes a discussion of the PDSI maps and soil moisture index readings. The downloaded PDSI maps and soil moisture index readings will be included with copies of the quarterly briefing in the District's Annual Report.