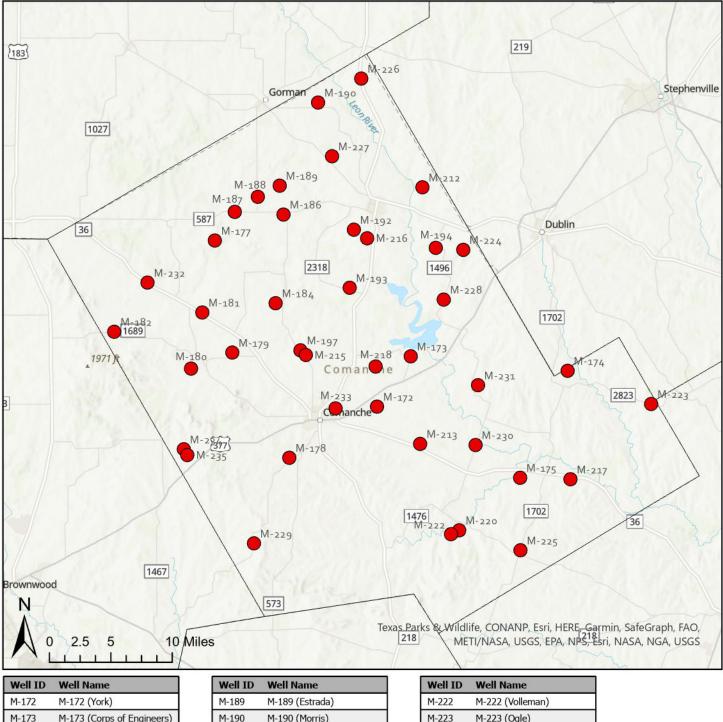

#### **<u>E.</u>** Groundwater Resources of the District

Comanche and Erath Counties are located primarily over the outcrop of the Trinity Aquifer while Bosque and Coryell Counties are located over both the outcrop and the subcrop of the Trinity Aquifer. A Texas Water Development Board diagram of the Trinity Aquifer can be found at Appendix A. The Texas Water Development Board describes the groundwater resources of the Trinity Aquifer as follows: