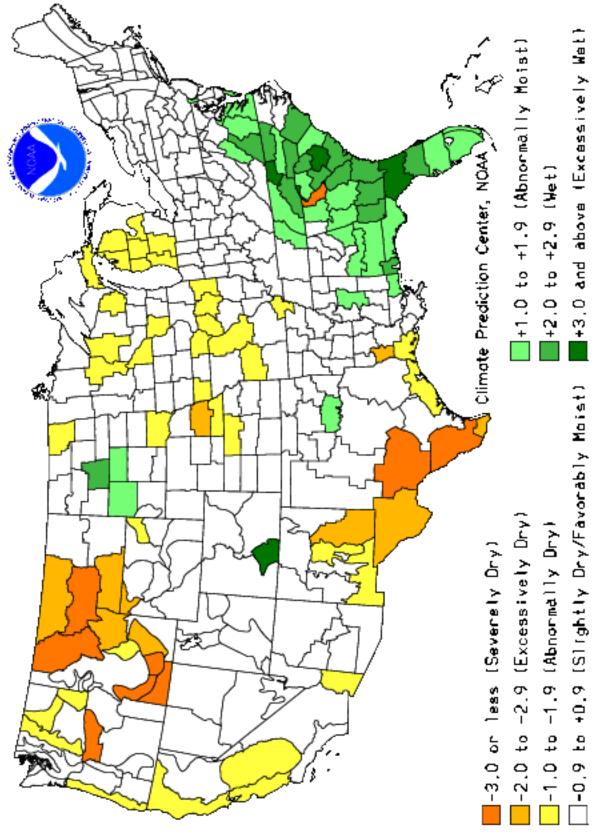

### <u>E. Addressing Drought Conditions – 31 TAC § 356.5(a)(1)(F) / TWC § 36.1071(a)(6)</u>

**E.1.** <u>**Objective**</u> – The District will monitor drought conditions in the Trinity Aquifer each year through the process established in the District's Drought Contingency Plan adopted by the District Board of Directors. Additional

drought information will be accessed from the TWDB Water Data for Texas <u>https://www.waterdatafortexas.org/drought/.</u>

- **E.1.** <u>Performance Standard</u> The District's Annual Report will include a summary of the District's monitoring of drought conditions in the Trinity Aquifer and any implementation measures taken in accordance with the District's Drought Contingency Plan. The District will make an assessment of the status of drought and will prepare a quarterly briefing to the Board of Directors that includes a discussion of whether the District has declared any drought stages set forth in its Drought Contingency Plan for the previous quarter.
- **E. 2.** <u>**Objective**</u> The District will download the updated Palmer Drought Severity Index (PDSI) maps and review soil moisture index readings for the area within the District's boundaries on a quarterly basis.
- **E. 2.** <u>**Performance Standard**</u> The District will review the PDSI maps and soil moisture index readings and will prepare a quarterly briefing to the Board of Directors that includes a discussion of the PDSI maps and soil moisture index readings. The downloaded PDSI maps and soil moisture index readings will be included with copies of the quarterly briefing in the District's Annual Report.