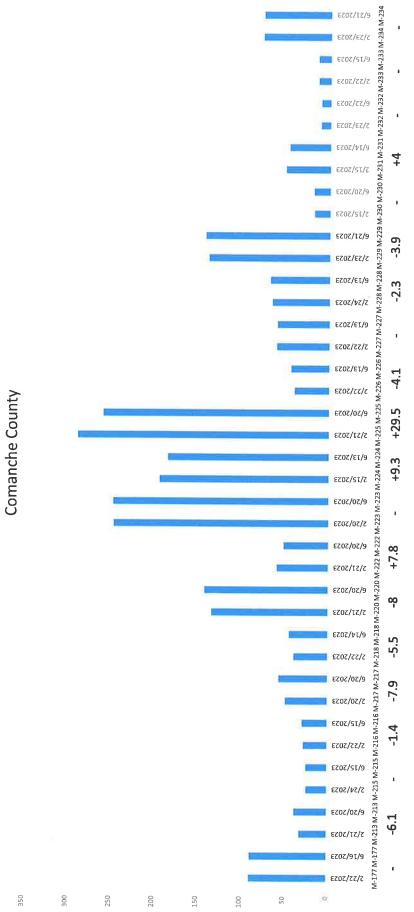

#### <u>G.</u> Addressing the Desired Future Conditions – 31 TAC § 356.5(a)(1)(H) / TWC § 36.1071(a)(8)

- **G. 1.** <u>**Objective**</u> The District will annually measure the water levels in at least five monitoring wells in each of the counties within the District and will determine the five-year water level averages based on the measures taken. The District will compare the five-year water level averages to the corresponding five-year increment of its Desired Future Conditions in order to track its progress in achieving the Desired Future Conditions
- **G.1.** <u>Performance Standard</u> The District's Annual Report will include the water level measurements taken each year for the purpose of monitoring water levels to assess the District's progress towards achieving its Desired Future Conditions. Once the District has obtained water level measurements for five consecutive years and is able to calculate water level averages over five-year periods thereafter, the District will include a discussion of its comparison of water level averages to the corresponding

five-year increment of its Desired Future Conditions in order to track its progress in achieving its Desired Future Conditions.

- **G. 2.** <u>**Objective**</u> The District will review and calculate its permit and well registration totals in light of the Desired Future Conditions of the groundwater resources within the boundaries of the District to assess whether the District is on target to meet the Desired Future Conditions estimates submitted to the TWDB.
- **G. 2.** <u>Performance Standard</u> The District's Annual Report will include a discussion of the District's permit and well registration totals and will evaluate the District's progress in achieving the Desired Future Conditions of the groundwater resources within the boundaries of the District and whether the District is on track to maintain the Desired Future Conditions estimates over the 50 year planning period.