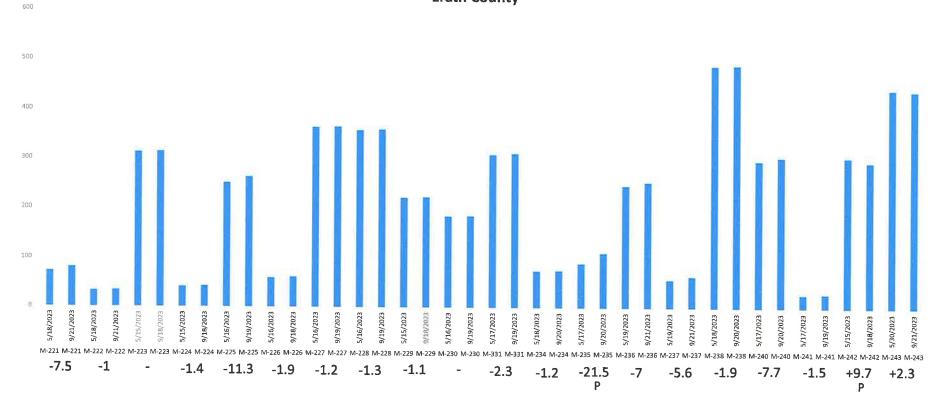

Plugged: 2 Total

Bentonite: 439 bags Cement: 3 bags

> Total Material Est. Cost: \$3,860 2-Erath

2. Water Quality Tests: 6 Tests completed

4-Erath 2-Coryell

1-Erath and 2-Coryell County tells high in Salinity

3. Water Levels:

Erath County wells have been monitored.

\*Not Measured M-211, M-213

Comanche County wells to be monitored this month

5. Metering -Erath

Borges +2,431,000gal Headge#1 N/W

Headge#2 N/W

Headge#3 +7,884,970gal

Headge#4 N/W

Kuiper-N +17,901,336gal
Kuiper-S +17,001,839gal
Kuiper#1 +19,705,500gal

Kuiper#2 N/W
Kuiper#3 N/W
Kuiper#4 N/W

Schouten#1 N/W
Schouten#2 N/W
Schouten#3 N/W
Schouten#4 N/W

Mtn Lakes +12,815,576gal
Mayfield +15,696,240gal
Bluffdale WSC +1,169,300gal
Schreiber +58,782gal
Stephenville L-7 +1,237,900gal
Stephenville G-12 +1,646,800gal







# **Erath County**



M-199 Mahan M-200 Campos M-201 Tipton M-202 Kimzey M-203 Felts M-204 Walker M-205 Duncan

M-195 Porter

M-206 City of Stephenville M-215 TWDB M-207 Miller M-208 Cottnwood Church M-209 West M-210 Purves Church M-211 Hall M-213 Fair M-214 George

M-216 Mountain Lakes M-217 Parker M-218 Leatherwood M-219 Morgan Mill WSC M-227 Lingleville VFD M-220 Mayfield M-221 Schouten #2 M-222 Moncrief

M-223 Jones M-224 Russell M-225 Huckabay VFD M-226 Keith M-228 Neal M-229 Dublin Sale Barn M-238 Kuiper

M-230 Blackwell

M-231 TAMU Agrilife M-232 Griffin M-234 Headge M-235 Bluffdale WSC M-236 City of Stephenville M-237 Harbin VFD

M-240 Ellibee M-241 Molenaar M-242 Justin Farms M-243 City of Stephenville

# Nix Wells Completion Report 536 Wellfield Stephenville, Texas

### Prepare