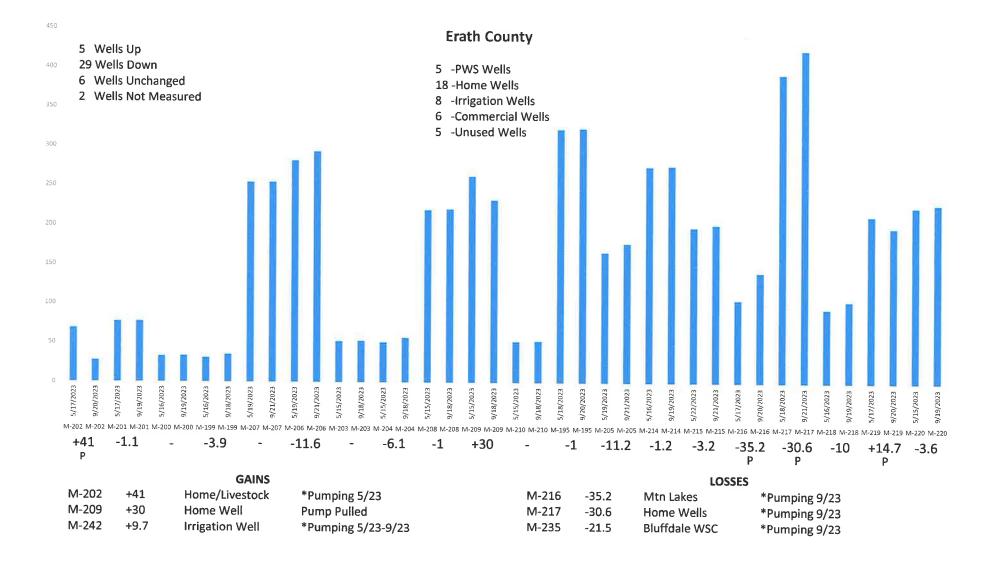

ells Plugged: 2 Total

Bentonite: 439 bags Cement: 3 bags

> Total Material Est. Cost: \$3,860 2-Erath

2. Water Quality Tests: 6 Tests completed

4-Erath 2-Coryell

1-Erath and 2-Coryell County tells high in Salinity

3. Water Levels:

Erath County wells have been monitored.

\*Not Measured M-211, M-213

Comanche County wells to be monitored this month

5. Metering -Erath

Borges +2,431,000gal Headge#1 N/W

Headge#2 N/W

Headge#3 +7,884,970gal

Headge#4 N/W

Kuiper-N +17,901,336gal
Kuiper-S +17,001,839gal
Kuiper#1 +19,705,500gal

Kuiper#2 N/W
Kuiper#3 N/W
Kuiper#4 N/W

Schouten#1 N/W
Schouten#2 N/W
Schouten#3 N/W
Schouten#4 N/W

Mtn Lakes +12,815,576gal
Mayfield +15,696,240gal
Bluffdale WSC +1,169,300gal
Schreiber +58,782gal
Stephenville L-7 +1,237,900gal
Stephenville G-12 +1,646,800gal







# **Erath County**



M-199 Mahan M-200 Campos M-201 Tipton M-202 Kimzey M-203 Felts M-204 Walker M-205 Duncan

M-195 Porter

M-206 City of Stephenville M-215 TWDB M-207 Miller M-208 Cottnwood Church M-209 West M-210 Purves Church M-211 Hall M-213 Fair M-214 George

M-216 Mountain Lakes M-217 Parker M-218 Leatherwood M-219 Morgan Mill WSC M-227 Lingleville VFD M-220 Mayfield M-221 Schouten #2 M-222 Moncrief

M-223 Jones M-224 Russell M-225 Huckabay VFD M-226 Keith M-228 Neal M-229 Dublin Sale Barn M-238 Kuiper

M-230 Blackwell

M-231 TAMU Agrilife M-232 Griffin M-234 Headge M-235 Bluffdale WSC M-236 City of Stephenville M-237 Harbin VFD

M-240 Ellibee M-241 Molenaar M-242 Justin Farms M-243 City of Stephenville

# Nix Wells Completion Report 536 Wellfield Stephenville, Texas

### Pre