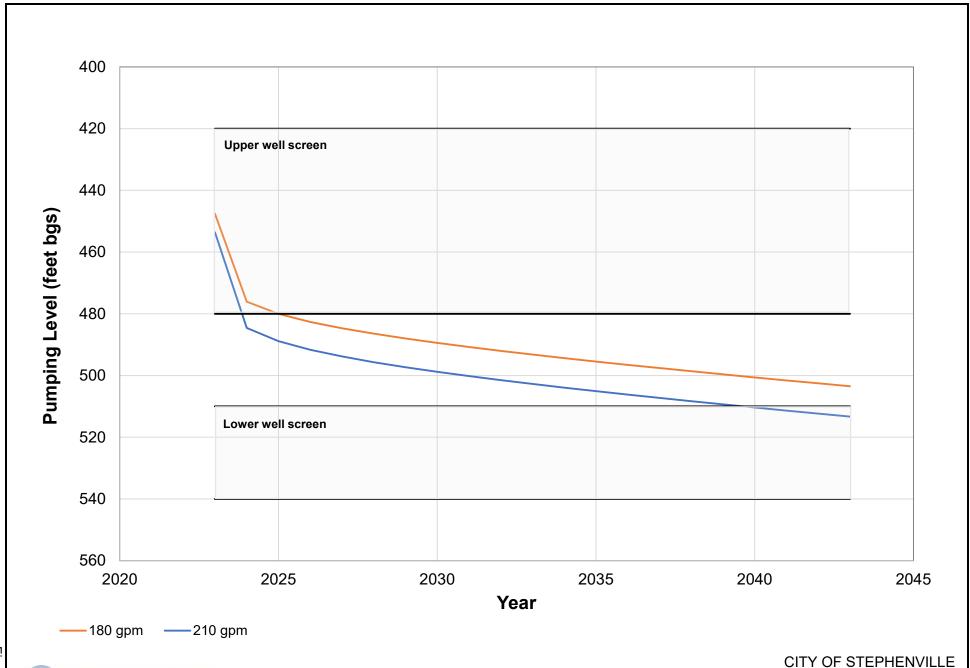

d, Erath County, Texas. Prepared for Parkhill, Smith & Cooper. March 22, 2019.

Driscoll, F.G. 1986. Groundwater and wells. Johnson Filtration Systems Inc., St. Paul, Minnesota.

Nordstrom, P.L. 1987. *Ground-water resources of the Antlers and Travis Peak Formations in the outcrop area of north-central Texas.* Texas Water Development Board Report 298. June 1987.

Roscoe Moss Company. 1990. *Handbook of ground water development*. John Wiley and Sons, New York.

15



Theis, C.V. 1935. The relation between the lowering of the piezometric surface and the rate and duration of discharge of a well using ground-water storage. *American Geophysical Union Transactions*, *16th Annual Meeting* 16(2): 519-524.

# Figures



Geo-Logic Company DB21.1413

9/6/2023

Geo-Logic Company DB21.1413

9/6/2023



Predicted Pumping Levels Using Well Efficiency, Nix #5

9/7/2023

DB21.1413

# Tables





 Table 1. Well Construction Summary

|         | Borehole              |         | Well Casing            | Blank Casing | Screen Interval<br>(feet bgs) |     | Screen Aperture Grave Size Pack (inches) Size | Gravel | Gravel Pack<br>Interval<br>(feet bgs) | Fine Sand<br>Filter Pack<br>Interval<br>(feet bgs) | Bentonite<br>Seal<br>Interval<br>(feet bgs) |
|---------|-----------------------|---------|------------------------|--------------|-------------------------------|-----|-----------------------------------------------|--------|---------------------------------------|----------------------------------------------------|---------------------------------------------|
| Well ID | Total Depth<br>(fe